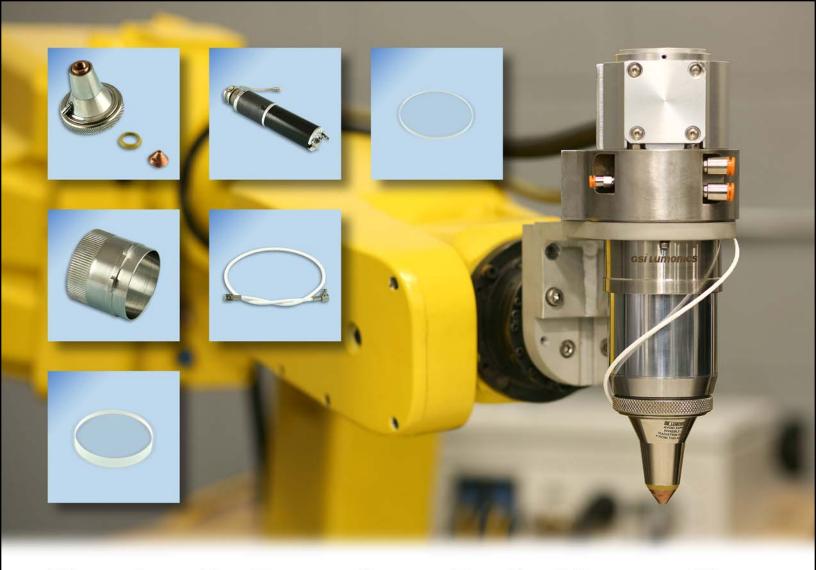

## Parts & Service Solutions For Your Robotic Cutting Head

Laser Mech Replacement Parts & Service now offers full support of the GSI® Group/Lumonics® Silver Robotic Cutting Head. With the recent addition of Gerry Hermann to the Laser Mech RPS team and the many years of experience with the Silver Head he brings, we are now your leading source for parts and service.

We stock a full line of consumable spare parts and provide complete repair and rebuild services for the Silver Robotic Cutting Head.

Laser Mech RPS also offers upgrades to the Silver Robotic Cutting Head to take advantage of new innovations, cost saving components and plug-compatible replacements for obsolete parts. You can also upgrade your Silver Head to use a Fiber or Disk Laser.

For more information regarding consumables and repair services available for the Silver Robotic Cutting Head, visit us today at **www.lasermech-rps.com** or contact us toll-free at **(800) 207-9014**.